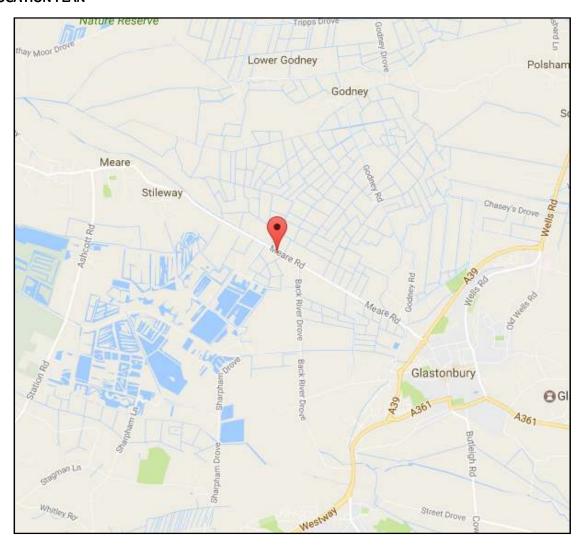

#### **LOCATION**

Unit 2 Whitebridge Park is located along Meare Road, between the village of Meare and Glastonbury, each within a journey of approximately two miles in either direction.

Meare Road joins the A39 at Glastonbury and is approximately 13.5 miles to the east of junction 23 of the M5 motorway.

## **LOCATION PLAN -**

**VIEWINGS -** Contact: Tony Mc Donnell MRICS

Mobile:07771 182608 Office: 01278 439439 Email: tony@cluff.co.uk

These particulars do not constitute any offer or contract and although they are believed to be correct their accuracy cannot be guaranteed and they are expressly excluded from any contract.