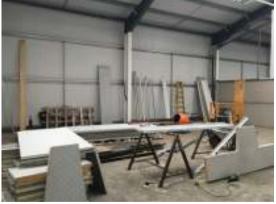

#### **DESCRIPTION**

The property comprises part of a recently constructed modern industrial unit of steel portal frame, with roof and walls of insulated profile steel cladding.

Unit 2 benefits from three phase electricity, mains water, an electric insulated steel roller shutter door (height 5.40 m, width 5.0 m) with an adjacent pedestrian doorway into the unit. The roof is an insulated clad roof with roof light panels providing good natural light.

#### **ACCOMMODATION** - Approximate gross internal measurements:

| Total: | 143.53 sq m   | 1,545 sq ft   |
|--------|---------------|---------------|
|        | Width 11.56 m | Depth 12.42 m |