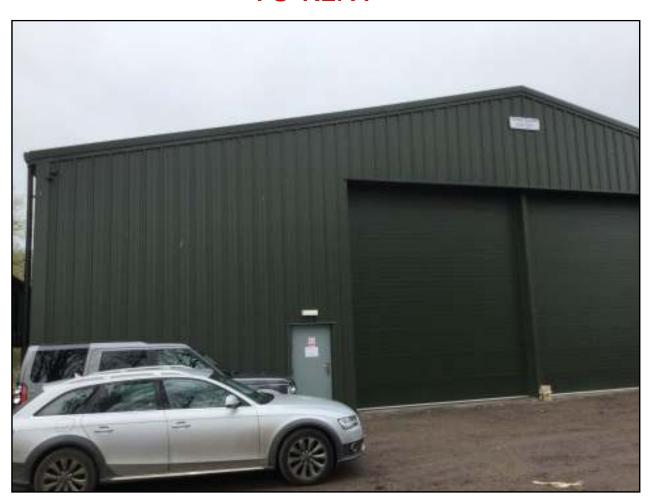

## Unit 2, Whitebridge Park, Meare Road, Glastonbury, BA6 9SZ.

- Located on Meare Road, less than 2 miles from Glastonbury town centre.
- Accessible unit with parking, three phase electricity on a secure site.
- Part of a recently built unit with an eaves height of 20' / 6.0 m.
- Electric roller shutter door (width 5.0m, height 5.40m).
- Total area 1,545 sq ft / 143.53 sq m.
- Rent: £9,300 per annum / £775 per month (+ VAT).

Whitebridge Park has independent vehicular access from Meare Road with an entrance metal security gate.

#### **DESCRIPTION**

The property comprises part of a recently constructed modern industrial unit of steel portal frame, with roof and walls of insulated profile steel cladding.

Unit 2 benefits from three phase electricity, mains water, an electric insulated steel roller shutter door (height 5.40 m, width 5.0 m) with an adjacent pedestrian doorway into the unit. The roof is an insulated clad roof with roof light panels providing good natural light.

There is ample car parking and a front loading area. WC facilities are available on site.