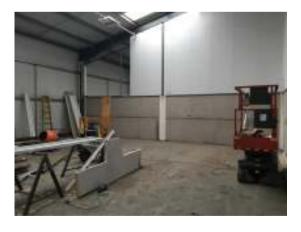

#### **DESCRIPTION**

The property comprises part of a recently constructed modern industrial unit of steel portal frame, with roof and walls of insulated profile steel cladding.

Unit 2 benefits from three phase electricity, mains water, an electric insulated steel roller shutter door (height 5.40 m, width 5.0 m) with an adjacent pedestrian doorway into the unit. The roof is an insulated clad roof with roof light panels providing good natural light.

#### **ACCOMMODATION** - Approximate gross internal measurements:

| Total: | 143.53 sq m   | 1,545 sq ft   |
|--------|---------------|---------------|
|        | Width 11.56 m | Depth 12.42 m |